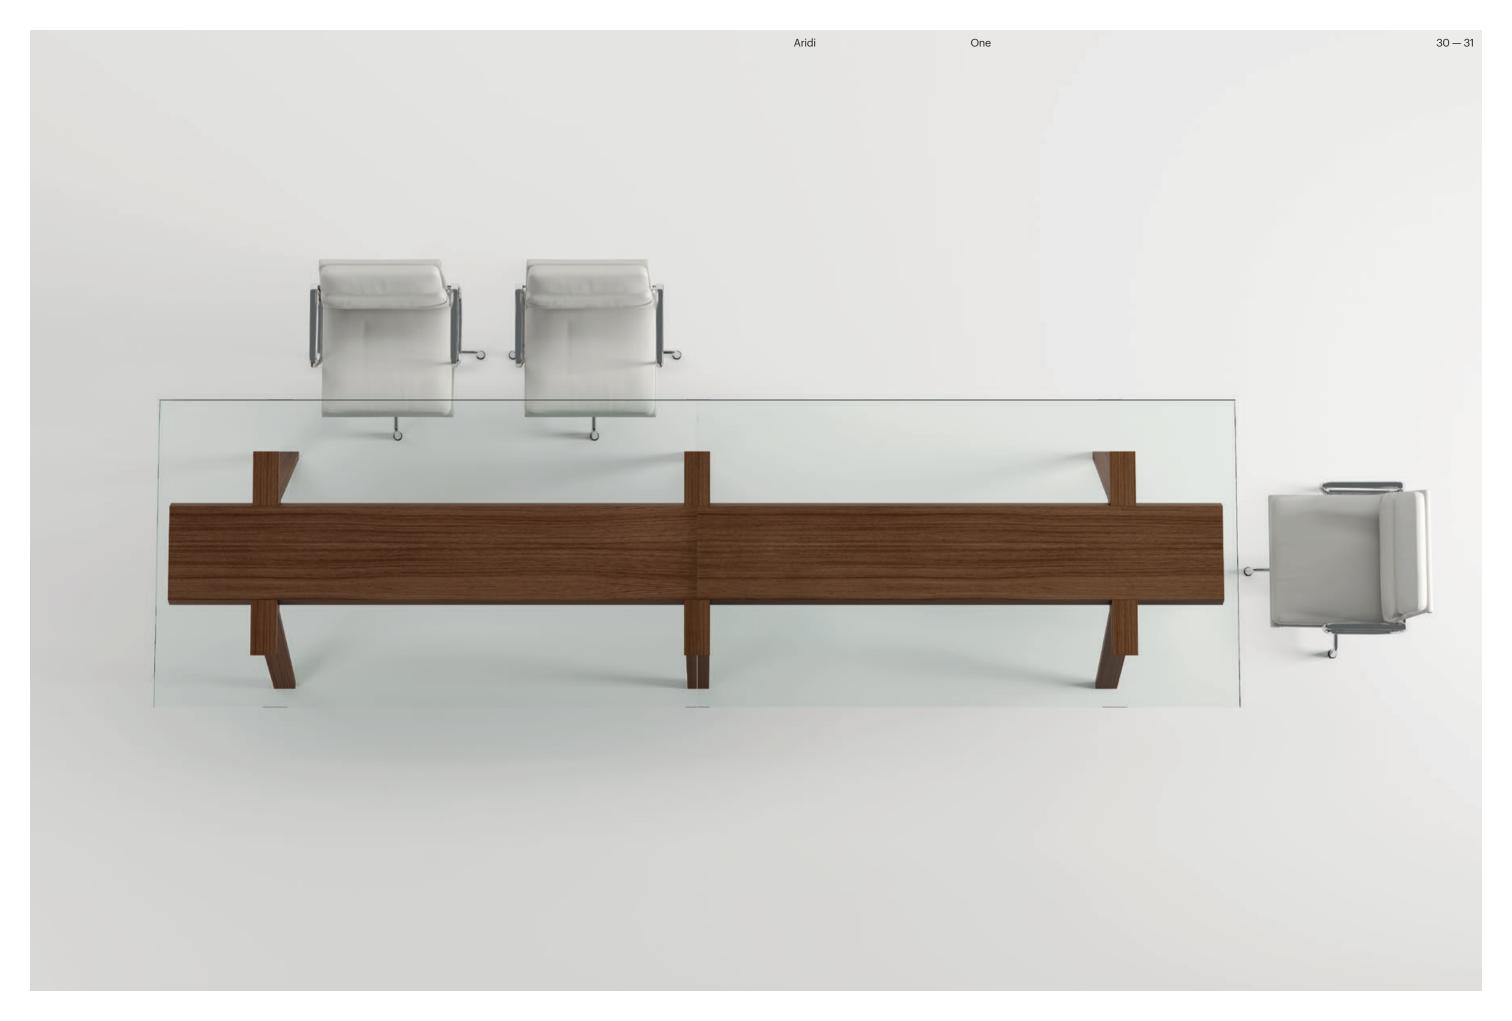

Wo

Cabinets

Aridi

Wo

Bench

One

One is defined by the high quality of the materials that compose it (wood, glass, leather and lacquer) and the craftsmanship of its parts.

Aridi