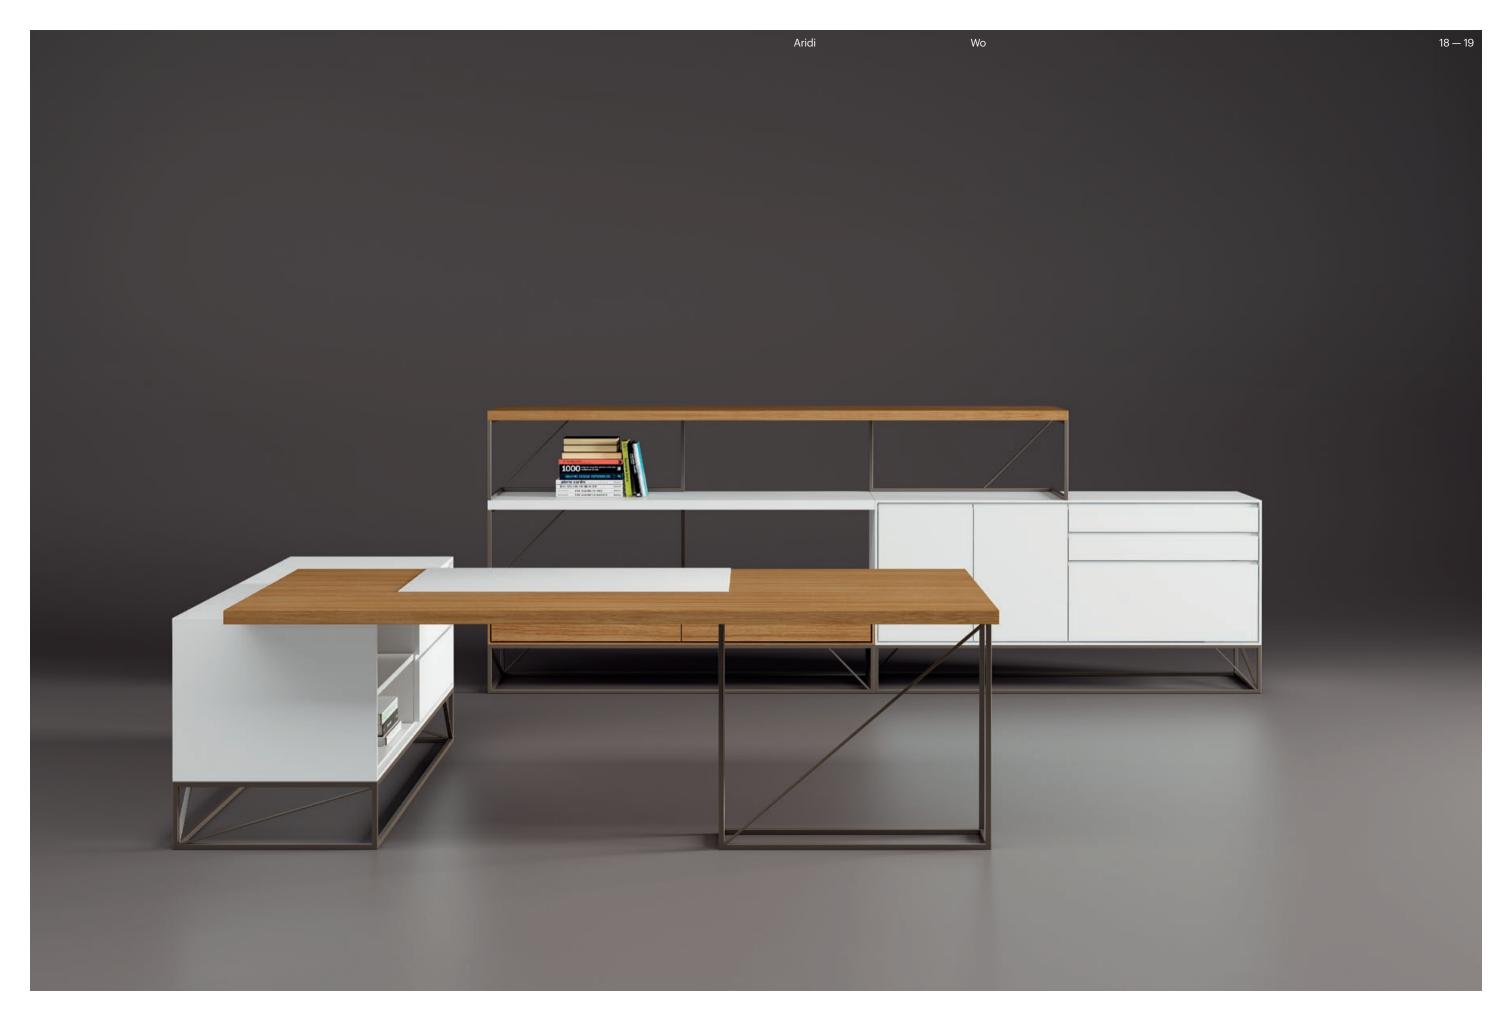

K2 K3

K2 and K3 are comprehensive proposals to convert the office into something more than

**Infinite combinations** based on versatile and flexible structures equipped with dividers, bookcases and cupboards.

With a wide range of accessories conceived and designed to facilitate the organization of the office.

The warmth of home in the world of the office. With simple and elegant forms, Aire is a collection destined to last over time.