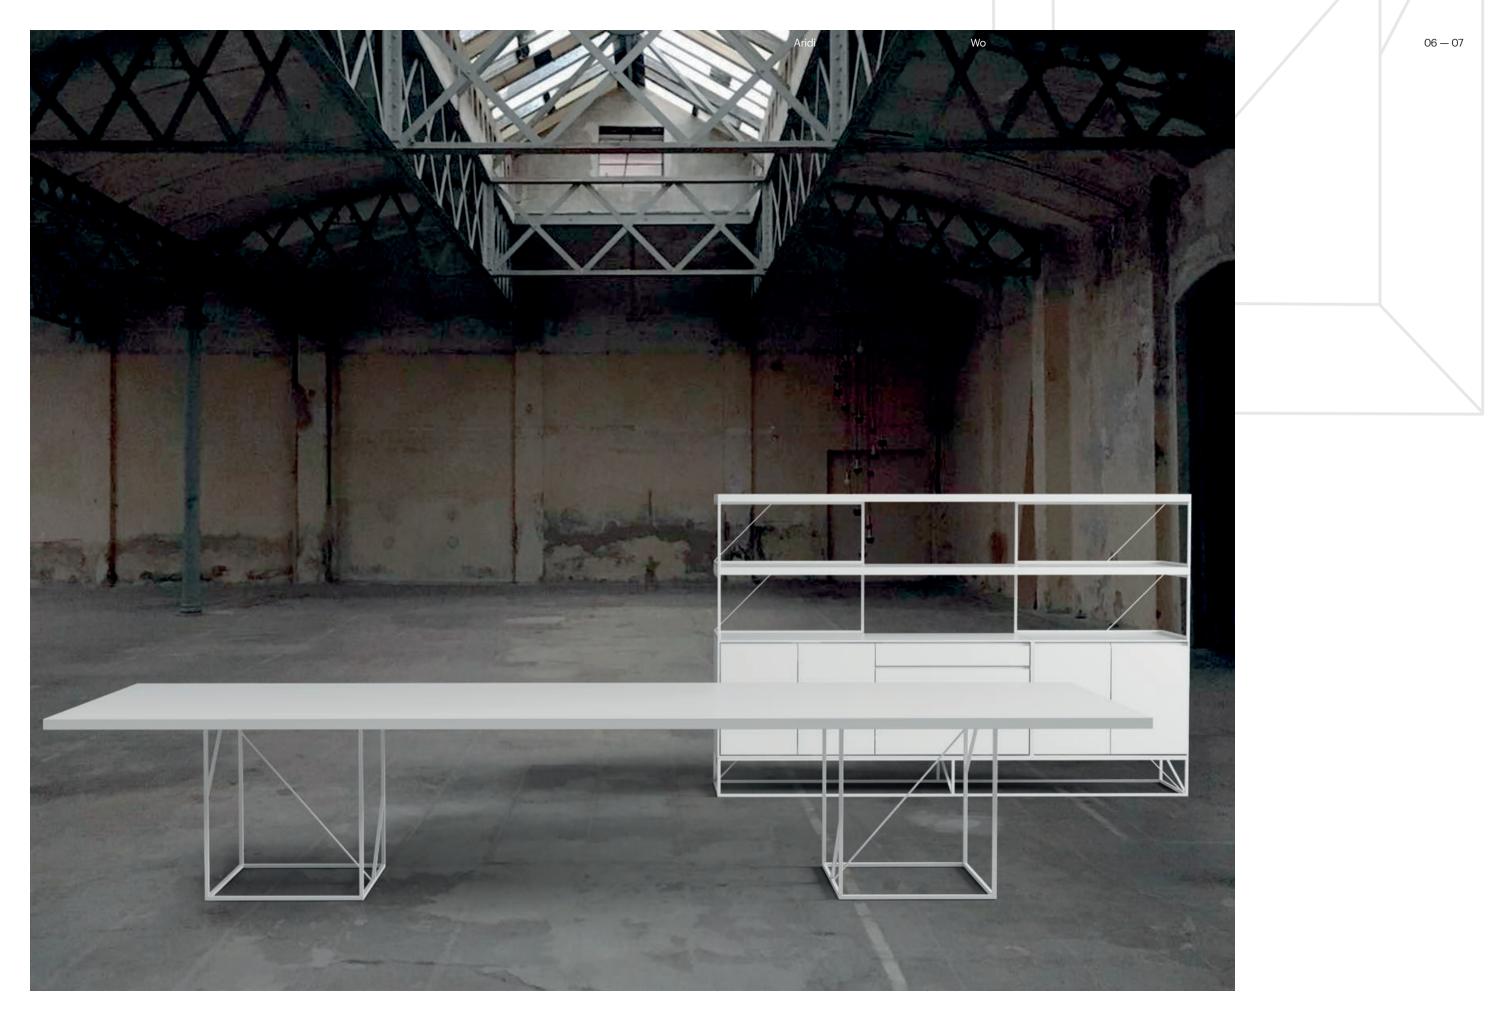

Wo

P40-41

КЗ

P34-39

P28-33

An infinite number of unique pieces for unique spaces. Tables, bookcases, cupboards, benches...

Wo

12 — 13

Wo

Cabinets

Aridi

Wo

Bench

One

One is defined by the high quality of the materials that compose it (wood, glass, leather and lacquer) and the craftsmanship of its parts.

Aridi