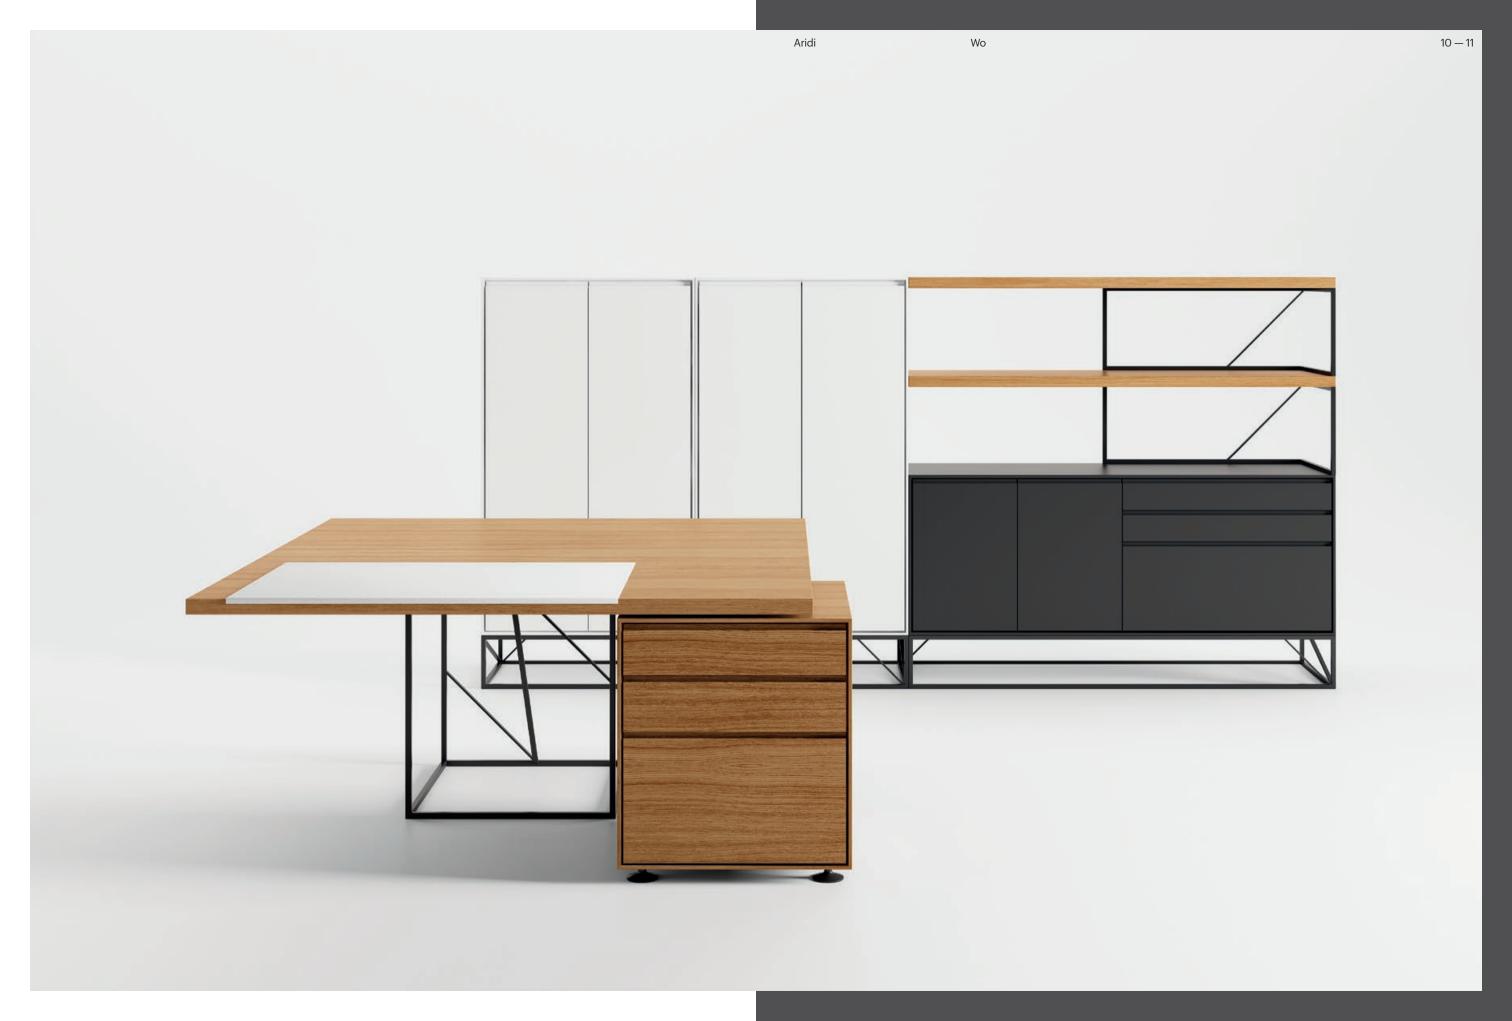

Wo

P40-41

КЗ

P34-39

P28-33

An infinite number of unique pieces for unique spaces. Tables, bookcases, cupboards, benches...

Wo

12 — 13

Wo

Cabinets

Aridi

Wo

Bench

One

One is defined by the high quality of the materials that compose it (wood, glass, leather and lacquer) and the craftsmanship of its parts.

Aridi