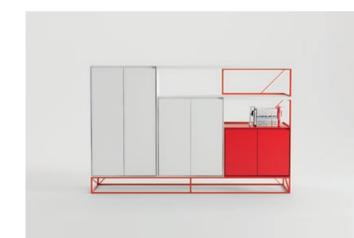

K2 K3

K2 and K3 are comprehensive proposals to convert the office into something more than

**Infinite combinations** based on versatile and flexible structures equipped with dividers, bookcases and cupboards.