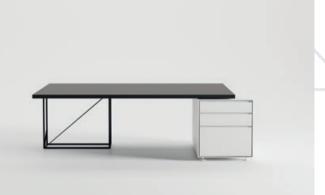

Wo

Cabinets

Aridi

Wo

Bench

One

One is defined by the high quality of the materials that compose it (wood, glass, leather and lacquer) and the craftsmanship of its parts.

Aridi