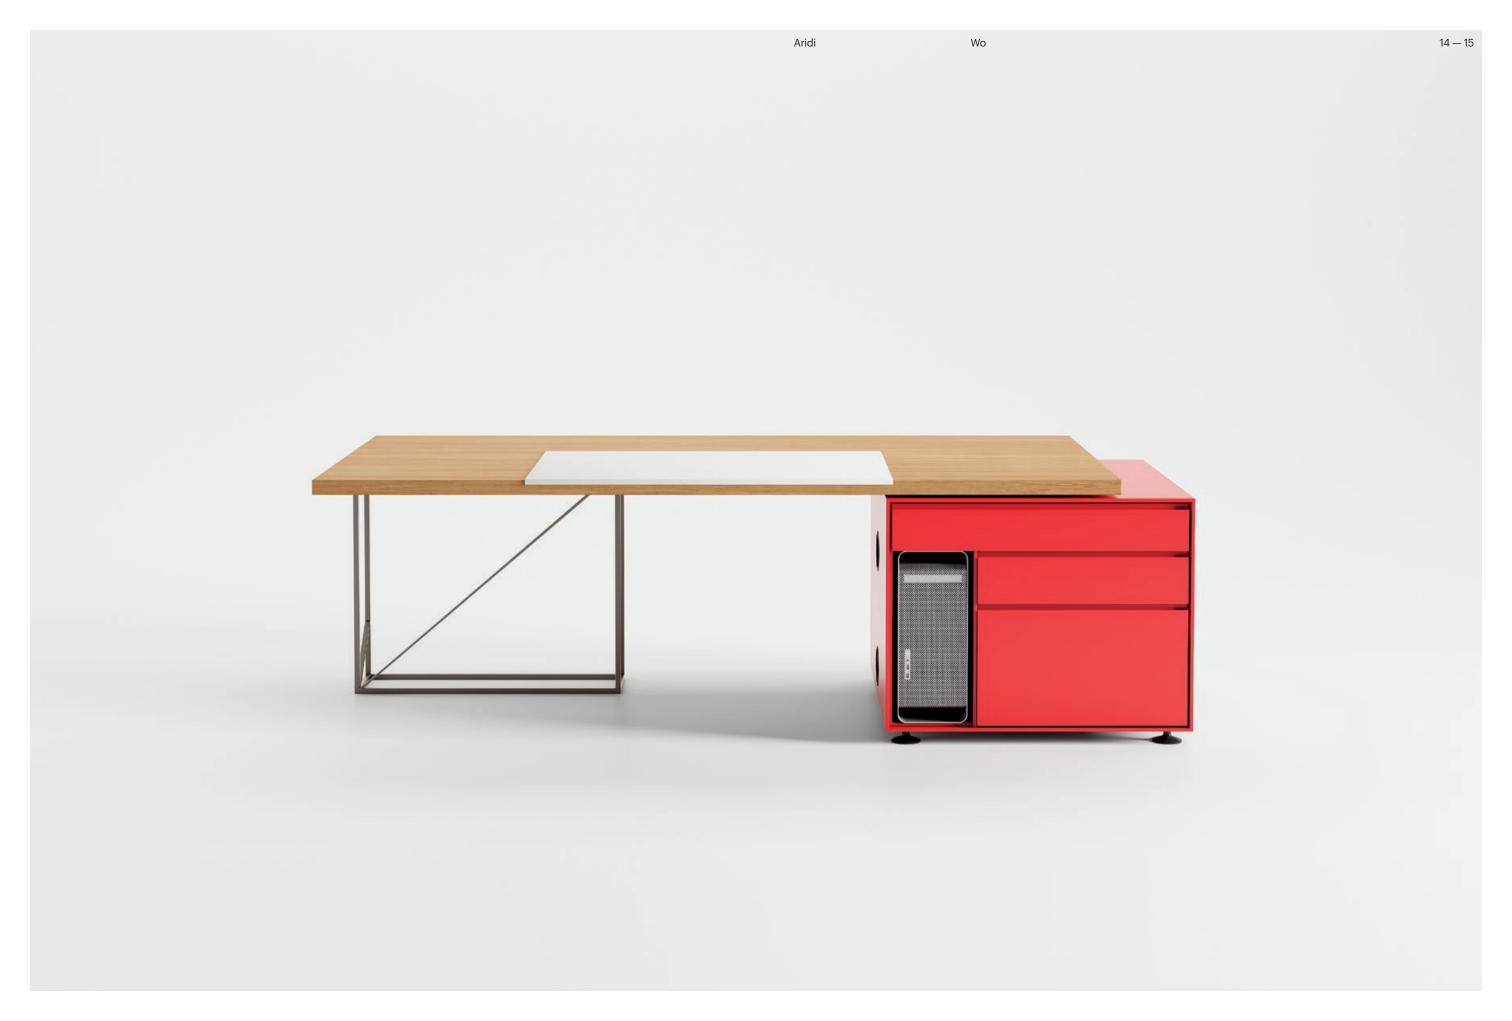

Wo

P40-41

КЗ

P34-39

P28-33

An infinite number of unique pieces for unique spaces. Tables, bookcases, cupboards, benches...

Wo

12 — 13

Wo

Cabinets

Aridi

Wo

Bench

One

One is defined by the high quality of the materials that compose it (wood, glass, leather and lacquer) and the craftsmanship of its parts.

Aridi