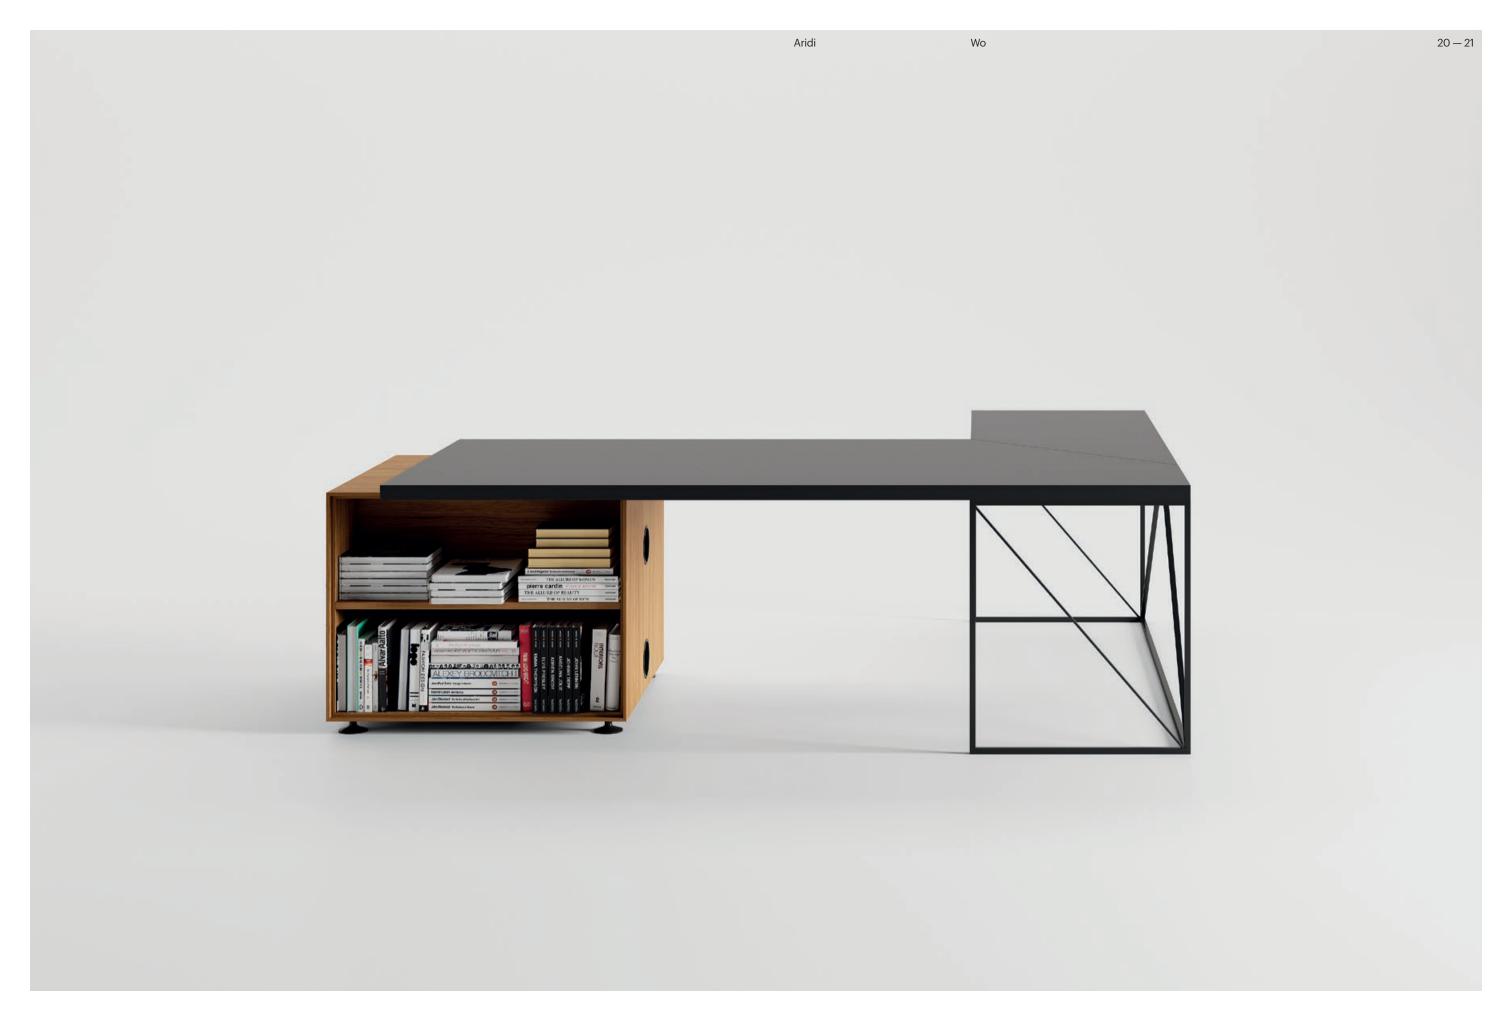

Wo

P40-41

КЗ

P34-39

P28-33

An infinite number of unique pieces for unique spaces. Tables, bookcases, cupboards, benches...

Wo

12 — 13

Wo

Cabinets

Aridi

Wo

Bench

One

One is defined by the high quality of the materials that compose it (wood, glass, leather and lacquer) and the craftsmanship of its parts.

Aridi