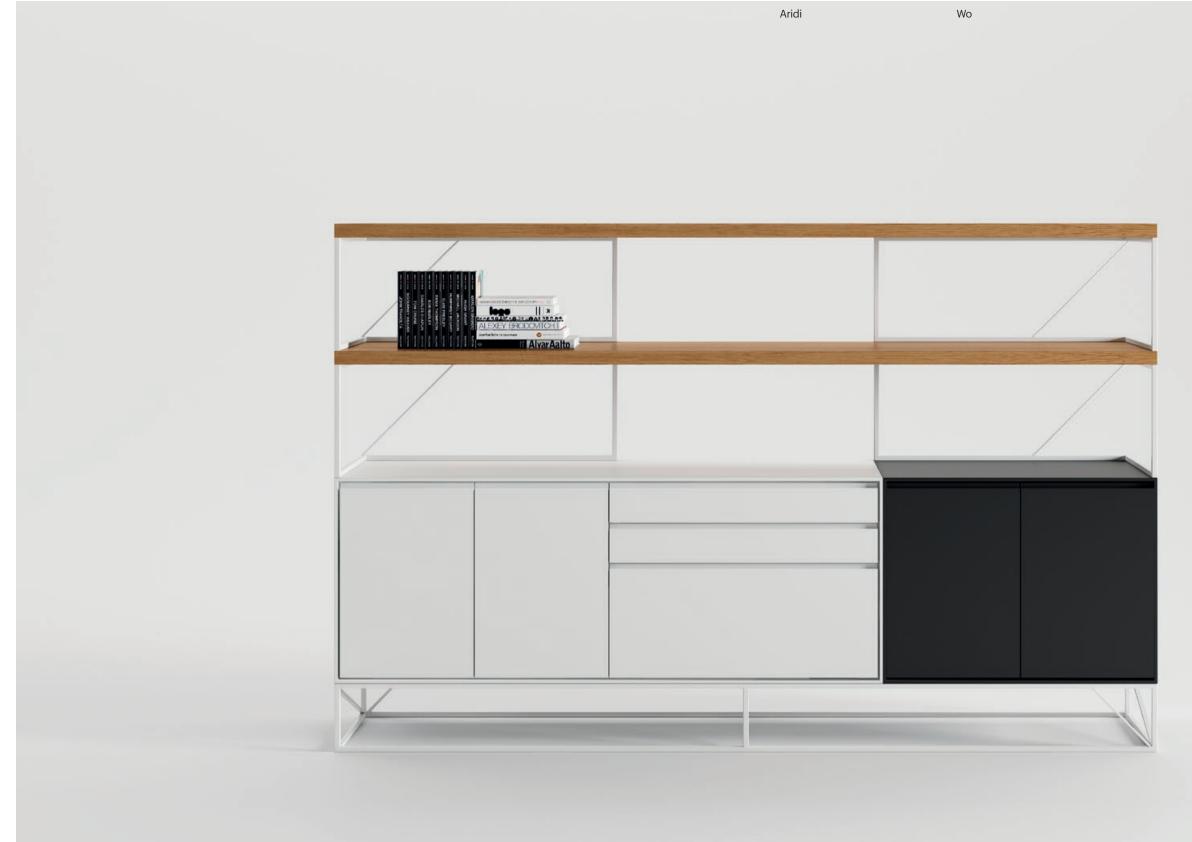

Wo

P40-41

КЗ

P34-39

P28-33

An infinite number of unique pieces for unique spaces. Tables, bookcases, cupboards, benches...

Wo

12 — 13

Wo

Cabinets

Aridi

Wo

Bench

One

One is defined by the high quality of the materials that compose it (wood, glass, leather and lacquer) and the craftsmanship of its parts.

Aridi