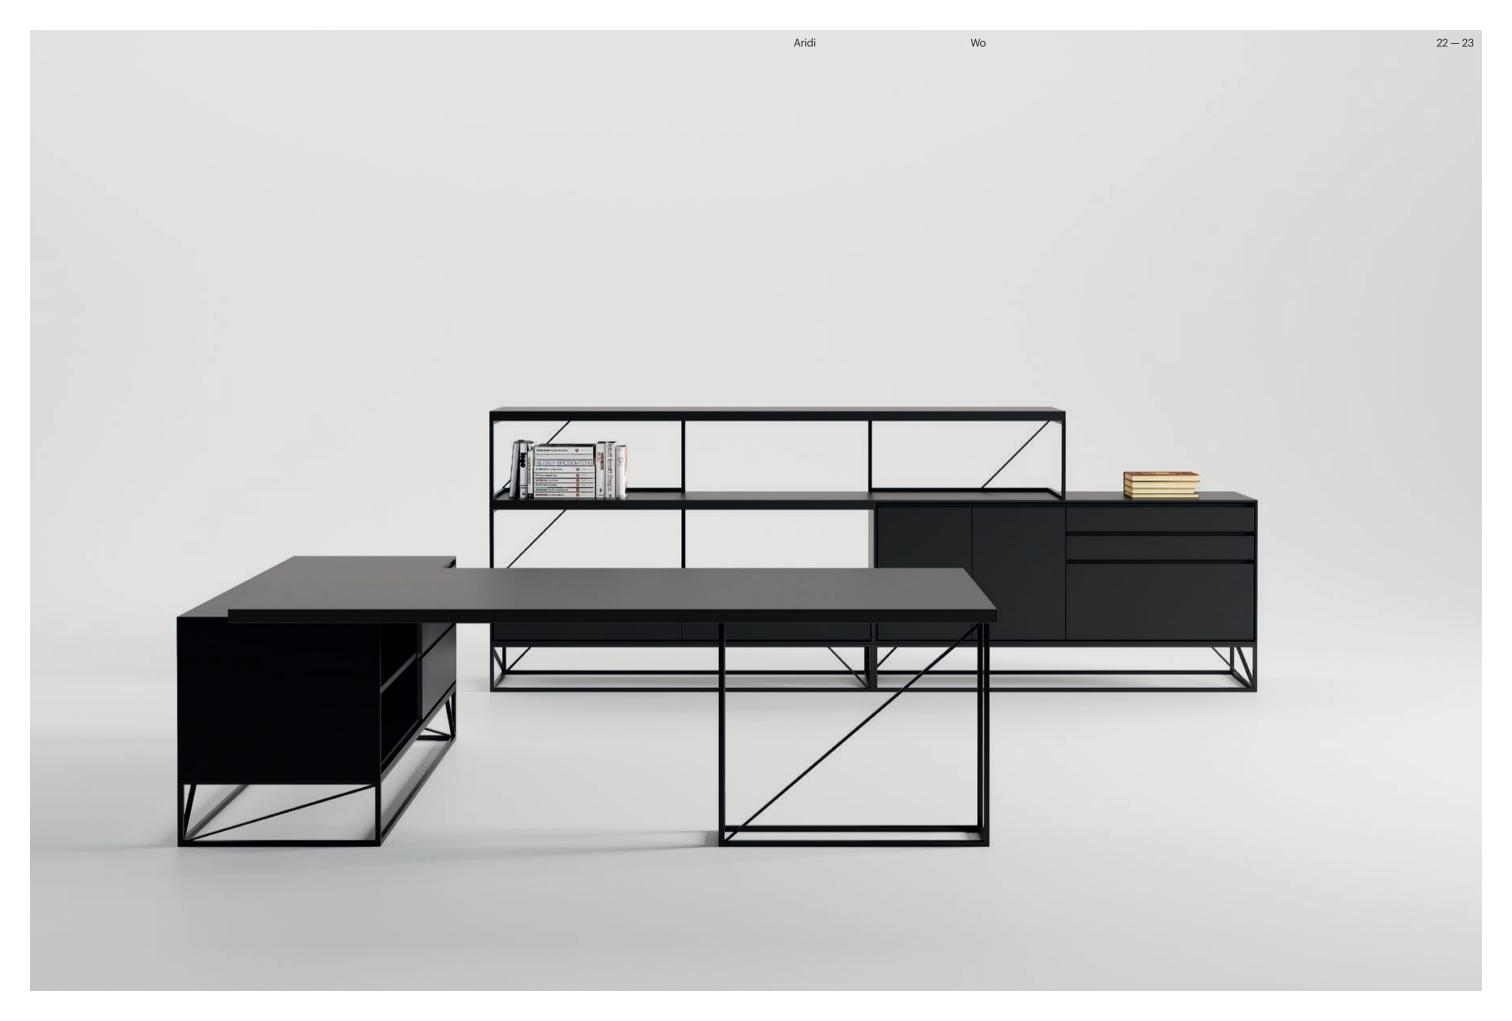

Wo

P40-41

КЗ

P34-39

P28-33

An infinite number of unique pieces for unique spaces. Tables, bookcases, cupboards, benches...

Wo

12 — 13

Wo

Cabinets

Aridi

Wo

Bench

One

One is defined by the high quality of the materials that compose it (wood, glass, leather and lacquer) and the craftsmanship of its parts.

Aridi