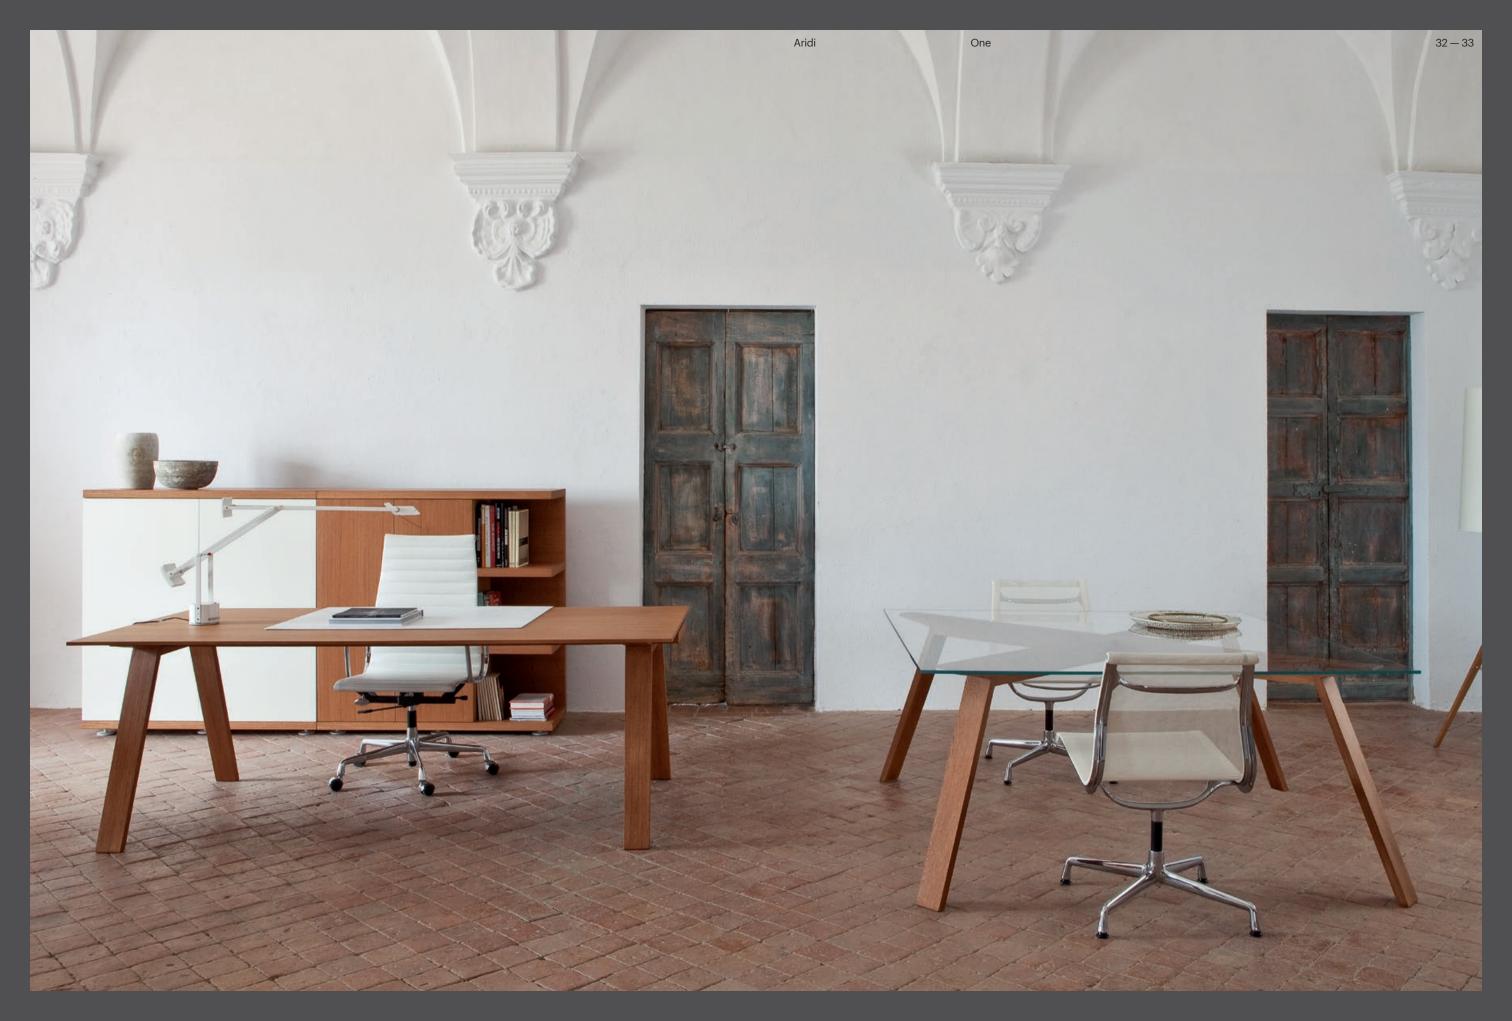

Wo

Cabinets

Aridi

Wo

Bench

One

One is defined by the high quality of the materials that compose it (wood, glass, leather and lacquer) and the craftsmanship of its parts.

Aridi