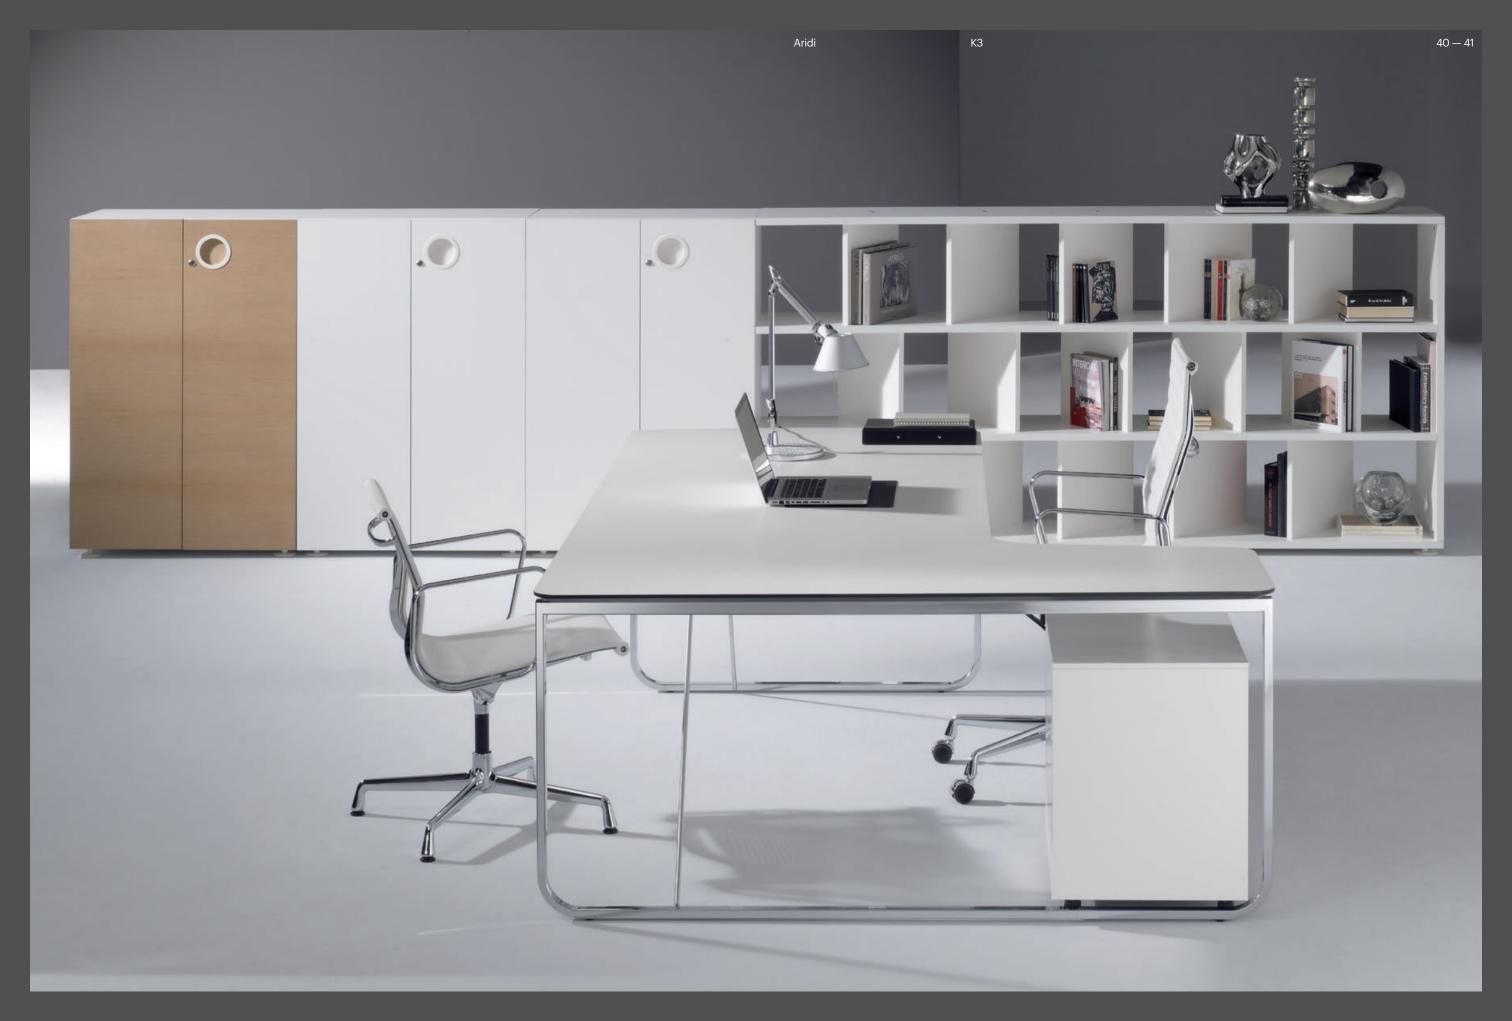

K2 K3

K2 and K3 are comprehensive proposals to convert the office into something more than

**Infinite combinations** based on versatile and flexible structures equipped with dividers, bookcases and cupboards.