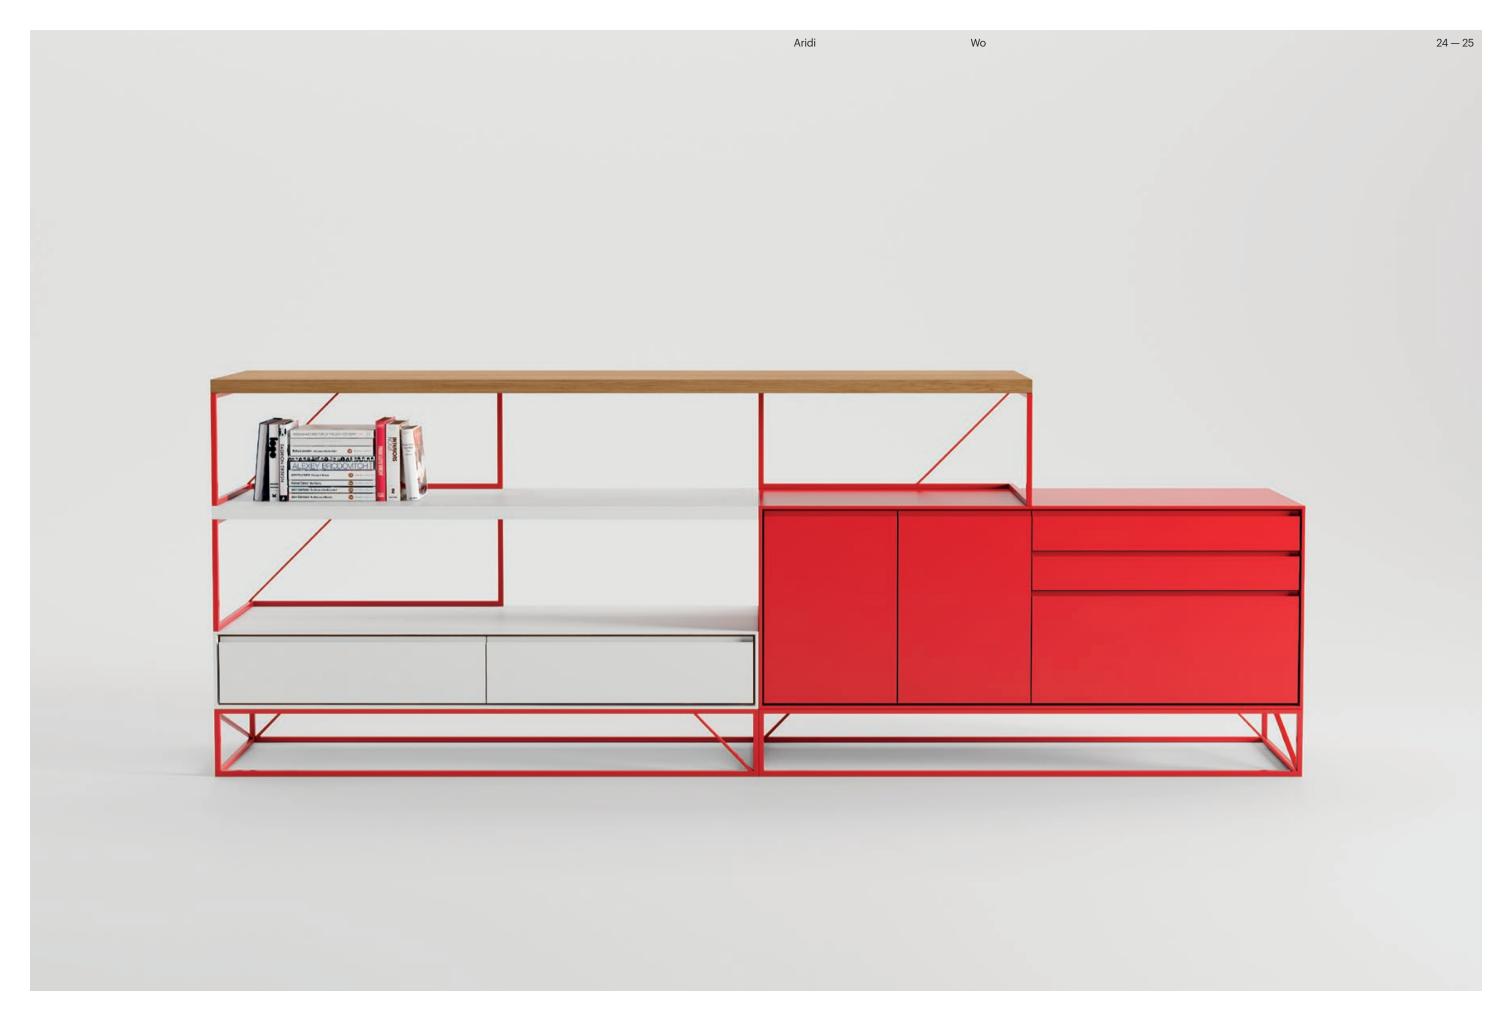

Wo

P40-41

КЗ

P34-39

P28-33

An infinite number of unique pieces for unique spaces. Tables, bookcases, cupboards, benches...

Wo

12 — 13

Wo

Cabinets

Aridi

Wo

Bench

One

One is defined by the high quality of the materials that compose it (wood, glass, leather and lacquer) and the craftsmanship of its parts.

Aridi