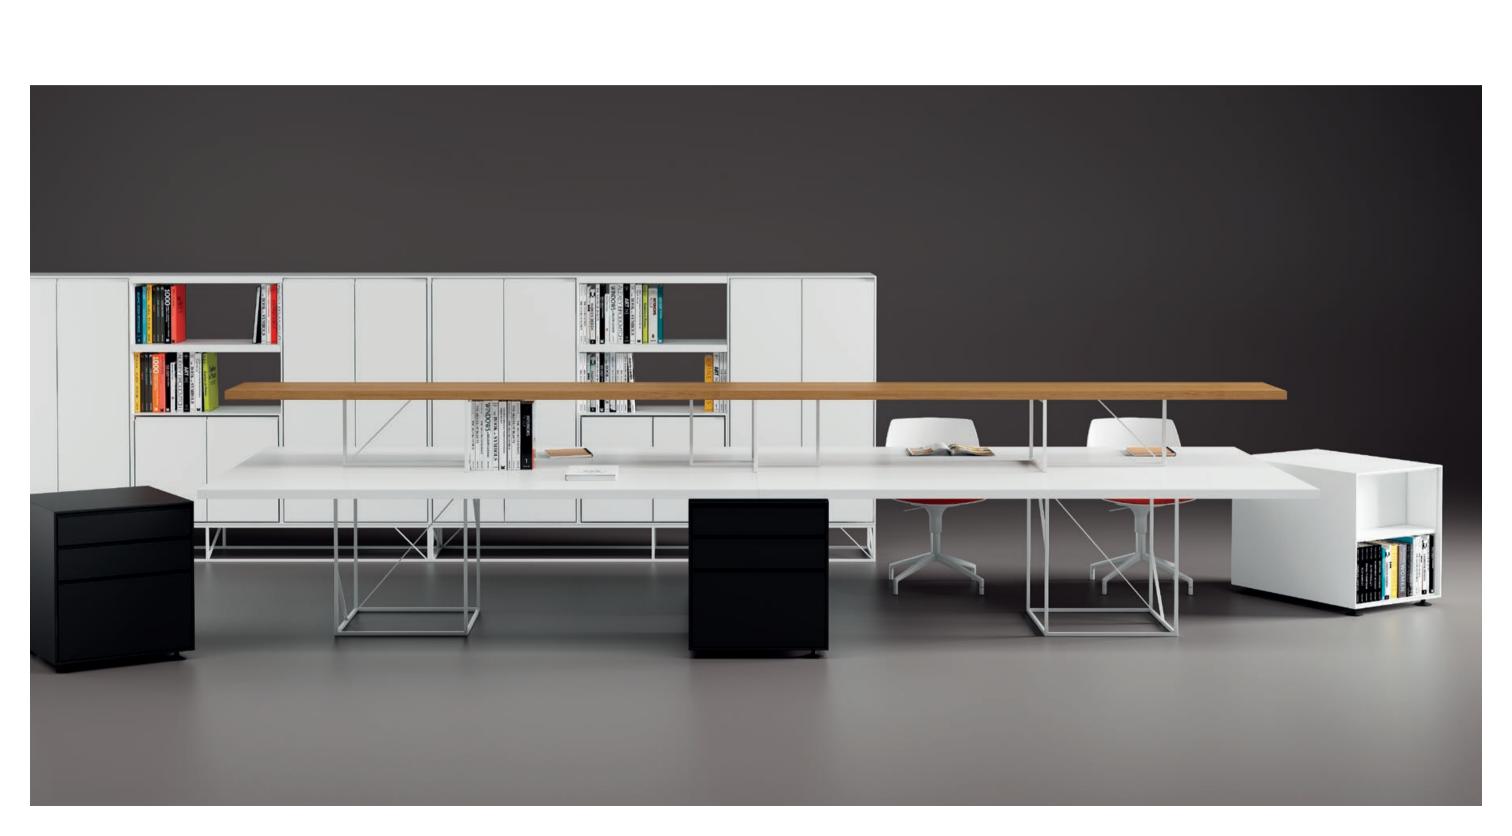

K2 K3

K2 and K3 are comprehensive proposals to convert the office into something more than

**Infinite combinations** based on versatile and flexible structures equipped with dividers, bookcases and cupboards.

With a wide range of accessories conceived and designed to facilitate the organization of the office.

The warmth of home in the world of the office. With simple and elegant forms, Aire is a collection destined to last over time.